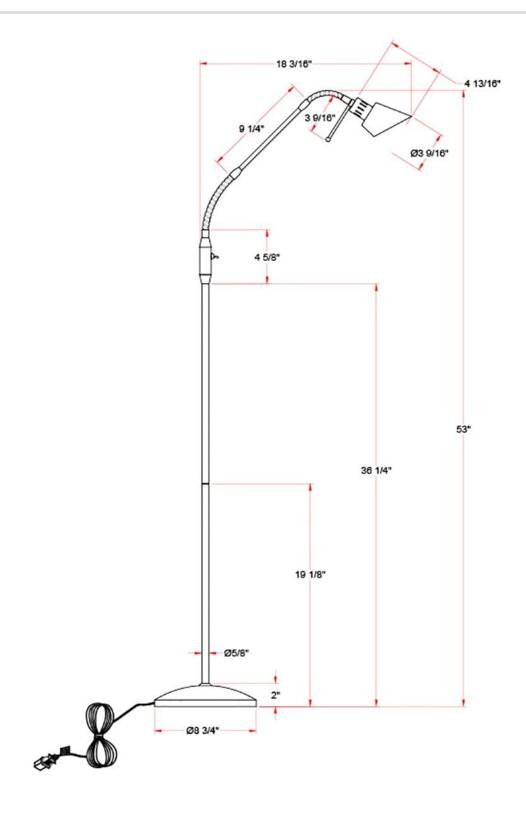

## **Product Specifications**

**OAH (in.):** 53

Overall Width (in.): 9

**Depth (in.):** 24

Bulb type: 50W / G9

Bulb wattage (watts): 50

Number of Bulbs: 1

Bulb included: Yes