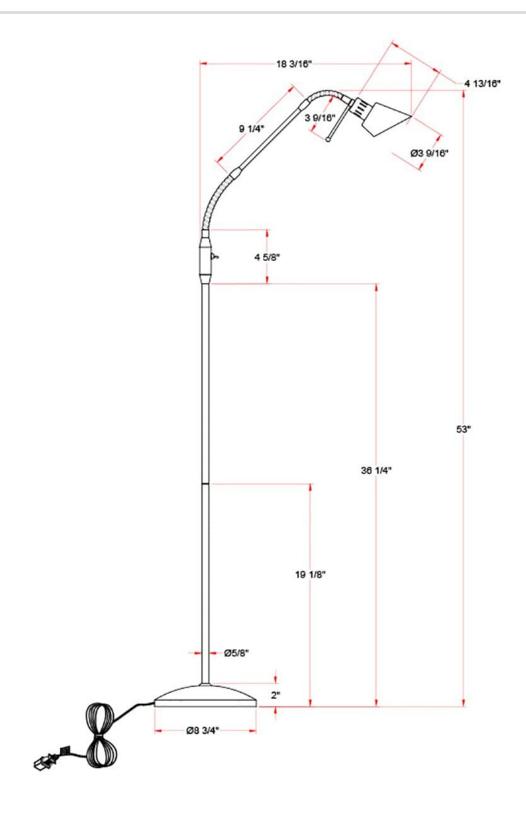

## **Product Specifications**

**OAH (in.):** 53

Overall Width (in.): 9

**Depth (in.):** 24

Bulb type: 50W / G9

Bulb wattage (watts): 50

Number of Bulbs: 1 Bulb included: Yes

Control: On/off toggle

LED Reading Light info - CCT:

LED Reading Light info - CRI:

Net Weight (lb): 7.7 Net Weight (kg): 3.5

Certifications and Listings: ETL Listed

Warranty: 1 year