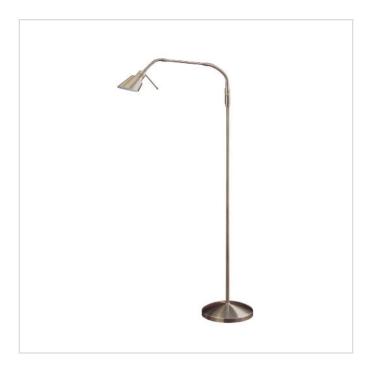

## **OSLO Antique Brass Floor Lamp**

Model No. FL4048-AB

OSLO Halogen Floor Lamp in an Antique Brass finish

Bulb: 50W G9 (included)Control: On/Off toggle

•Multi-directional aiming capability

•Base diameter: 9" •Stem Height: 41" •Arm Length: 21"

## **OSLO Antique Brass Floor Lamp**

## **OSLO Antique Brass Floor Lamp**

Model No. FL4048-AB