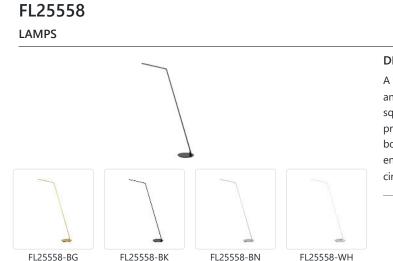

## DESCRIPTION

COMMENT

A thin angular line forms the gesture synonymous with the MITER floor and table lamp series. Employed within the top arm of the diminutive square profile is a linear LED source capped by an inset opal diffuser providing uniform soft illumination. The precisely machined aluminum body conceals further functionality with simple power connectors to enable easy assembly and added rotational adjustment. A handsome circular dimmer adorns the structure. Available in multiple finishes.

## SPECIFICATION DETAILS

Black

Brushed Gold

| SI ECHICIANON DEIMES |                                                            |
|----------------------|------------------------------------------------------------|
| Fixture Dimensions   | L29-3/8" x W9-7/8" x H55-1/2"                              |
| Light Source         | LED with DC Driver                                         |
| Wattage              | 11W                                                        |
| Total Lumens         | 760lm                                                      |
| Delivered Lumens     | BK-208lm*; BN-367lm*; WH-425lm*;                           |
| Voltage              | 120V                                                       |
| Color Temperature    | 3000K                                                      |
| CRI (Ra)             | 90CRI                                                      |
| Optional Color Temps | 2700K - 5000K Available, Minimum Order Quantities<br>Apply |
| LED Rated Life       | 50,000 hours                                               |
| Dimming              | 100% - 10%, Touch dimmer                                   |
| Diffuser Details     | White Acrylic Diffuser                                     |
| Location             | Dry                                                        |
| Base Dimensions      | D9-7/8" x H1"                                              |
| Paint Finish         | BG01; BK02; BN02; WH02;                                    |