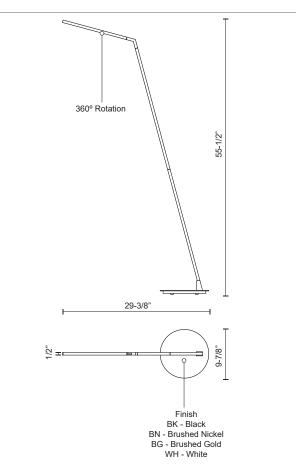

## SPECIFICATION DETAILS

Black

Brushed Gold

| SI ECHICIANON DEIMES |                                                            |
|----------------------|------------------------------------------------------------|
| Fixture Dimensions   | L29-3/8" x W9-7/8" x H55-1/2"                              |
| Light Source         | LED with DC Driver                                         |
| Wattage              | 11W                                                        |
| Total Lumens         | 760lm                                                      |
| Delivered Lumens     | BK-208lm*; BN-367lm*; WH-425lm*;                           |
| Voltage              | 120V                                                       |
| Color Temperature    | 3000K                                                      |
| CRI (Ra)             | 90CRI                                                      |
| Optional Color Temps | 2700K - 5000K Available, Minimum Order Quantities<br>Apply |
| LED Rated Life       | 50,000 hours                                               |
| Dimming              | 100% - 10%, Touch dimmer                                   |
| Diffuser Details     | White Acrylic Diffuser                                     |
| Location             | Dry                                                        |
| Base Dimensions      | D9-7/8" x H1"                                              |
| Paint Finish         | BG01; BK02; BN02; WH02;                                    |