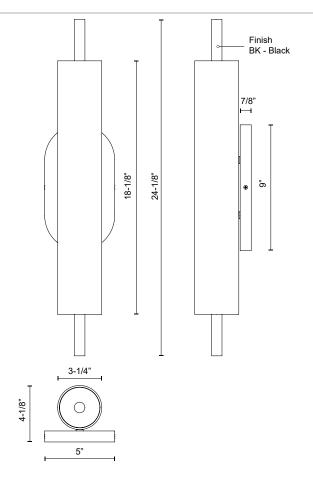

## SPECIFICATION DETAILS

| Fixture Dimensions     | W3-1/4" x H24-1/8" x E4-1/8"                               |
|------------------------|------------------------------------------------------------|
| Light Source           | AC LED Module                                              |
| Wattage                | 20W                                                        |
| Total Lumens           | 1620lm                                                     |
| Delivered Lumens       | 935lm                                                      |
| Voltage                | 120V                                                       |
| Color Temperature      | 3000K                                                      |
| CRI (Ra)               | 90CRI                                                      |
| Optional Color Temps   | 2700K - 5000K Available, Minimum Order Quantities<br>Apply |
| LED Rated Life         | 50,000 hours                                               |
| Dimming                | 100% - 10%, ELV Dimmer (Not Included)                      |
| Glass Details          | Opal Glass                                                 |
| Location               | Wet                                                        |
| Illumination Direction | Front/Back                                                 |
| Mounting Style         | All Orientation                                            |
| Canopy Dimensions      | W5" x H9" x E7/8"                                          |
| Paint Finish           | BK02                                                       |
|                        |                                                            |