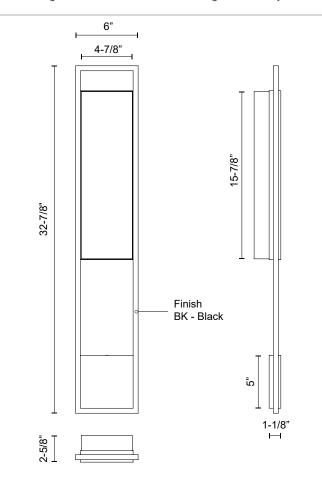

## **SPECIFICATION DETAILS**

| Fixture Dimensions     | W6" x H32-7/8" x E2-5/8"                                   |
|------------------------|------------------------------------------------------------|
| Light Source           | AC LED Module                                              |
| Wattage                | 20W                                                        |
| Total Lumens           | 1750lm                                                     |
| Delivered Lumens       | 750lm*                                                     |
| Voltage                | 120V                                                       |
| Color Temperature      | 3000K                                                      |
| CRI (Ra)               | 90CRI                                                      |
| Optional Color Temps   | 2700K - 5000K Available, Minimum Order Quantities<br>Apply |
| LED Rated Life         | 50,000 hours                                               |
| Dimming                | 100% - 10%, ELV Dimmer (Not Included)                      |
| Glass Details          | Clear Exterior White Interior Glass                        |
| ADA Compliant          | Yes                                                        |
| Location               | Wet                                                        |
| Illumination Direction | Front                                                      |
| Mounting Style         | All Orientation                                            |
| Paint Finish           | BK02                                                       |