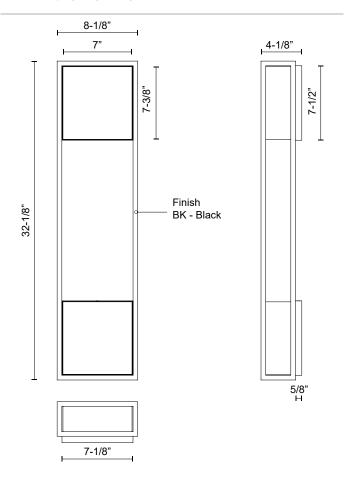

### SPECIFICATION DETAILS

| Fixture Dimensions     | W8-1/8" x H32-1/8" x E4-1/8"                               |
|------------------------|------------------------------------------------------------|
| Light Source           | AC LED Module                                              |
| Wattage                | 33W                                                        |
| Total Lumens           | 2500lm                                                     |
| Delivered Lumens       | 1113lm                                                     |
| Voltage                | 120V                                                       |
| Color Temperature      | 3000K                                                      |
| CRI (Ra)               | 90CRI                                                      |
| Optional Color Temps   | 2700K - 5000K Available, Minimum Order Quantities<br>Apply |
| LED Rated Life         | 50,000 hours                                               |
| Dimming                | 100% - 10%, ELV Dimmer (Not Included)                      |
| Glass Details          | Clear Exterior White Interior Glass                        |
| Location               | Wet                                                        |
| Illumination Direction | Front                                                      |
| Mounting Style         | All Orientation                                            |
| Paint Finish           | BK02                                                       |