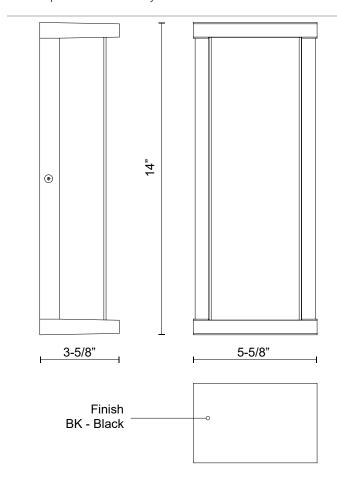

## **SPECIFICATION DETAILS**

| Fixture Dimensions     | W5-5/8" x H14" x E3-5/8"                                   |  |
|------------------------|------------------------------------------------------------|--|
| Light Source           | AC LED Module                                              |  |
| Wattage                | 21W                                                        |  |
| Total Lumens           | 1700lm                                                     |  |
| Delivered Lumens       | 901lm                                                      |  |
| Voltage                | 120V                                                       |  |
| Color Temperature      | 3000K                                                      |  |
| CRI (Ra)               | 90CRI                                                      |  |
| Optional Color Temps   | 2700K - 5000K Available, Minimum Order Quantities<br>Apply |  |
| LED Rated Life         | 50,000 hours                                               |  |
| Dimming                | 100% - 10%, ELV Dimmer (Not Included)                      |  |
| Diffuser Details       | Frosted PC                                                 |  |
| ADA Compliant          | Yes                                                        |  |
| Location               | Wet                                                        |  |
| Illumination Direction | Front                                                      |  |
| Mounting Style         | All Orientation                                            |  |
| Paint Finish           | BK02                                                       |  |