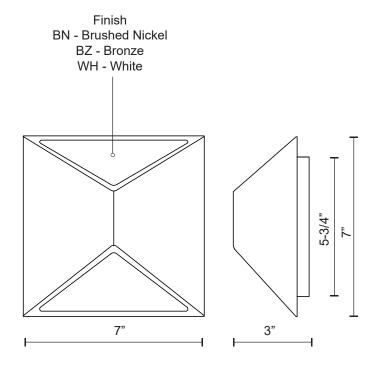

## WALL

EW60307-BN Brushed Nickel

EW60307-BZ Bronze

EW60307-WH White

## **SPECIFICATION DETAILS**

| Fixture Dimensions     | W7" x H7" x E3"                                            |
|------------------------|------------------------------------------------------------|
| Light Source           | AC LED Module                                              |
| Wattage                | 7W                                                         |
| Total Lumens           | 505lm                                                      |
| Delivered Lumens       | WH-219lm                                                   |
| Voltage                | 120V                                                       |
| Color Temperature      | 3000K                                                      |
| CRI (Ra)               | 90CRI                                                      |
| Optional Color Temps   | 2700K - 5000K Available, Minimum Order Quantities<br>Apply |
| LED Rated Life         | 50,000 hours                                               |
| Dimming                | 100% - 10%, ELV Dimmer (Not Included)                      |
| Diffuser Details       | Acrylic diffuser                                           |
| ADA Compliant          | Yes                                                        |
| Location               | Wet                                                        |
| Illumination Direction | Up and Down                                                |
| Mounting Style         | All Orientation; Wall;                                     |
| Paint Finish           | BZ02; WH02;                                                |
|                        |                                                            |

## **DESCRIPTION**

Stunning minimalist aluminum housing wall sconce available in brushed nickel, bronze and white finishes. Square shaped with triangular opening omitting light up and down. Equipped with our powerful 120V AC LED technology