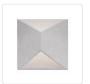

## WALL

EW60307-BN Brushed Nickel

EW60307-BZ Bronze

EW60307-WH White

## **DESCRIPTION**

Stunning minimalist aluminum housing wall sconce available in brushed nickel, bronze and white finishes. Square shaped with triangular opening omitting light up and down. Equipped with our powerful 120V AC LED technology