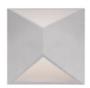

## WALL

EW60307-BN Brushed Nickel

EW60307-BZ Bronze

EW60307-WH White

## **DESCRIPTION**

Stunning minimalist aluminum housing wall sconce available in brushed nickel, bronze and white finishes. Square shaped with triangular opening omitting light up and down. Equipped with our powerful 120V AC LED technology