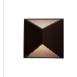

## WALL

EW60307-BN Brushed Nickel

EW60307-BZ Bronze

EW60307-WH White

## **DESCRIPTION**

Stunning minimalist aluminum housing wall sconce available in brushed nickel, bronze and white finishes. Square shaped with triangular opening omitting light up and down. Equipped with our powerful 120V AC LED technology