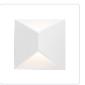

## WALL

EW60307-BN Brushed Nickel

EW60307-BZ Bronze

EW60307-WH White

## **DESCRIPTION**

Stunning minimalist aluminum housing wall sconce available in brushed nickel, bronze and white finishes. Square shaped with triangular opening omitting light up and down. Equipped with our powerful 120V AC LED technology