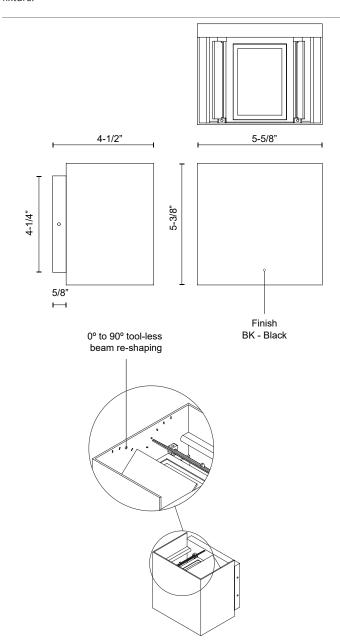

## SPECIFICATION DETAILS

| Fixture Dimensions     | W5-5/8" x H5-3/8" x E4-1/2"                                |
|------------------------|------------------------------------------------------------|
| Light Source           | LED with DC Driver                                         |
| Wattage                | 12W                                                        |
| Total Lumens           | 1020lm                                                     |
| Delivered Lumens       | BK-642Im                                                   |
| Voltage                | 120-277V                                                   |
| Color Temperature      | 3000K                                                      |
| CRI (Ra)               | 90CRI                                                      |
| Optional Color Temps   | 2700K - 5000K Available, Minimum Order Quantities<br>Apply |
| LED Rated Life         | 50,000 hours                                               |
| Dimming                | 100% - 10%, TRIAC or ELV Dimmer (Not Included)             |
| Glass Details          | Clear Glass                                                |
| Location               | Wet, IP65                                                  |
| Illumination Direction | Up and Down                                                |
| Mounting Style         | All Orientation; Wall;                                     |
| Canopy Dimensions      | W5-5/8" x H4-1/4" x E5/8"                                  |
| Paint Finish           | BK02                                                       |

## **DESCRIPTION**

**PROJECT** 

Architectural exterior wall sconce, die-cast rectangular aluminum body with two adjustable flaps to change beam angle above and below the fixture.

CANADA: 19054 28TH AVENUE - SURREY, BC V3Z 6M3 USA: 3035 E. LONE MOUNTAIN ROAD - LAS VEGAS, NV 89081