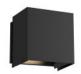

## HELSINKI EW48006-UNV

WALL

EW48006-BK-UNV Black

## **DESCRIPTION**

**PROJECT** 

Architectural exterior wall sconce, die-cast rectangular aluminum body with two adjustable flaps to change beam angle above and below the fixture.

CANADA: 19054 28TH AVENUE - SURREY, BC V3Z 6M3 USA: 3035 E. LONE MOUNTAIN ROAD - LAS VEGAS, NV 89081