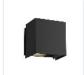

## HELSINKI EW48006-UNV

WALL

EW48006-BK-UNV Black

## **DESCRIPTION**

**PROJECT** 

Architectural exterior wall sconce, die-cast rectangular aluminum body with two adjustable flaps to change beam angle above and below the fixture.

CANADA: 19054 28TH AVENUE - SURREY, BC V3Z 6M3 USA: 3035 E. LONE MOUNTAIN ROAD - LAS VEGAS, NV 89081