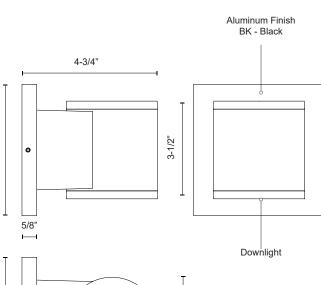

## SPECIFICATION DETAILS

| Fixture Dimensions     | W3-1/4" x H3-1/2" x E4-3/4"                                |
|------------------------|------------------------------------------------------------|
| Light Source           | LED with DC Driver                                         |
| Wattage                | 8W                                                         |
| Total Lumens           | 840lm                                                      |
| Delivered Lumens       | 646lm                                                      |
| Voltage                | 120-277V                                                   |
| Color Temperature      | 3000K                                                      |
| CRI (Ra)               | 90CRI                                                      |
| Optional Color Temps   | 2700K - 5000K Available, Minimum Order Quantities<br>Apply |
| LED Rated Life         | 50,000 hours                                               |
| Dimming                | 100% - 10%, TRIAC or ELV Dimmer (Not Included)             |
| Glass Details          | Clear Glass                                                |
| Shade Details          | Multi-Facetted Aluminum Reflector                          |
| Location               | Wet, IP65                                                  |
| Illumination Direction | Downlight                                                  |
| Mounting Style         | All Orientation; Wall;                                     |
| Height from center     | 2-1/4"                                                     |
| Material               | Aluminum                                                   |
| Canopy Dimensions      | W4-5/8" x H4-5/8" x E5/8"                                  |
| Paint Finish           | ВК02                                                       |