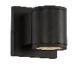

## GRIFFITH EW44204-UNV

DESCRIPTION

4-5/8"

4-5/8"

illumination. Rated IP65.

WALL

EW44204-BK-UNV Black

\* For custom options, consult factory for details.

\* For warranty information, please visit www.kuzcolighting.com/warranty

Architectural exterior wall sconce, die-cast aluminum cylindrical body with clear tempered glass and multi-faceted reflector to provide even