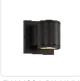

## GRIFFITH EW44204-UNV

DESCRIPTION

4-5/8"

4-5/8"

illumination. Rated IP65.

WALL

EW44204-BK-UNV Black

\* For custom options, consult factory for details.

\* For warranty information, please visit www.kuzcolighting.com/warranty

Architectural exterior wall sconce, die-cast aluminum cylindrical body with clear tempered glass and multi-faceted reflector to provide even