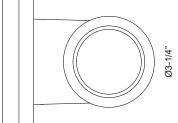

## SPECIFICATION DETAILS

| Fixture Dimensions     | W3-1/4" x H3-1/2" x E4-3/4"                                |
|------------------------|------------------------------------------------------------|
| Light Source           | LED with DC Driver                                         |
| Wattage                | 8W                                                         |
| Total Lumens           | 840lm                                                      |
| Delivered Lumens       | 646lm                                                      |
| Voltage                | 120-277V                                                   |
| Color Temperature      | 3000K                                                      |
| CRI (Ra)               | 90CRI                                                      |
| Optional Color Temps   | 2700K - 5000K Available, Minimum Order Quantities<br>Apply |
| LED Rated Life         | 50,000 hours                                               |
| Dimming                | 100% - 10%, TRIAC or ELV Dimmer (Not Included)             |
| Glass Details          | Clear Glass                                                |
| Shade Details          | Multi-Facetted Aluminum Reflector                          |
| Location               | Wet, IP65                                                  |
| Illumination Direction | Downlight                                                  |
| Mounting Style         | All Orientation; Wall;                                     |
| Height from center     | 2-1/4"                                                     |
| Material               | Aluminum                                                   |
| Canopy Dimensions      | W4-5/8" x H4-5/8" x E5/8"                                  |
| Paint Finish           | ВК02                                                       |