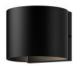

## RENE EW39506-UNV

WALL

EW39506-BK-UNV Black

## **DESCRIPTION**

**PROJECT** 

The Rene Collection is the soft spoken exterior wall fixture you've been looking for. Make a striking statement with the angular, square variation, or choose a softer feel with the curved option. Both offer an excellent balance between architectural and decorative with their stark black castaluminum bodies.