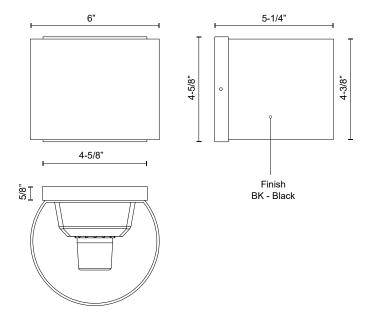

## **SPECIFICATION DETAILS**

| Fixture Dimensions      | W6" x H4-3/8" x E5-1/4"                                    |
|-------------------------|------------------------------------------------------------|
| Light Source            | LED with DC Driver                                         |
| Wattage                 | 11W                                                        |
| Total Lumens            | 930lm                                                      |
| <b>Delivered Lumens</b> | 604lm                                                      |
| Voltage                 | 120-277V                                                   |
| Color Temperature       | 3000K                                                      |
| CRI (Ra)                | 90CRI                                                      |
| Optional Color Temps    | 2700K - 5000K Available, Minimum Order Quantities<br>Apply |
| LED Rated Life          | 50,000 hours                                               |
| Dimming                 | 100% - 10%, TRIAC or ELV Dimmer (Not Included)             |
| Location                | Wet, IP65                                                  |
| Illumination Direction  | Up/Down                                                    |
| Mounting Style          | Up or Down                                                 |
| Canopy Dimensions       | L4-5/8" x H4-5/8" x E5/8"                                  |
| Paint Finish            | BK02                                                       |