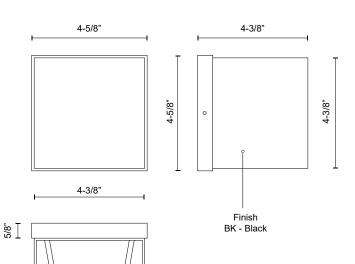

#### SPECIFICATION DETAILS

| Fixture Dimensions     | W4-5/8" x H4-3/8" x E4-3/8"                                |
|------------------------|------------------------------------------------------------|
| Light Source           | LED with DC Driver                                         |
| Wattage                | 11W                                                        |
| Total Lumens           | 930lm                                                      |
| Delivered Lumens       | 519lm                                                      |
| Voltage                | 120-277V                                                   |
| Color Temperature      | 3000K                                                      |
| CRI (Ra)               | 90CRI                                                      |
| Optional Color Temps   | 2700K - 5000K Available, Minimum Order Quantities<br>Apply |
| LED Rated Life         | 50,000 hours                                               |
| Dimming                | 100% - 10%, TRIAC or ELV Dimmer (Not Included)             |
| Location               | Wet, IP65                                                  |
| Illumination Direction | Up/Down                                                    |
| Mounting Style         | Up or Down                                                 |
| Canopy Dimensions      | L4-5/8" x H4-5/8" x E5/8"                                  |
| Paint Finish           | BK02                                                       |