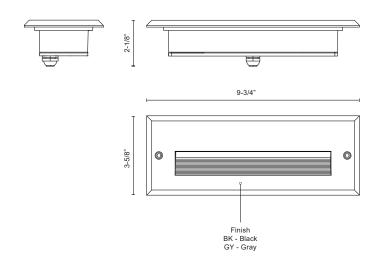

## **SPECIFICATION DETAILS**

| Fixture Dimensions     | W9-3/4" x H3-5/8" x E2-1/8"                                                                      |  |  |
|------------------------|--------------------------------------------------------------------------------------------------|--|--|
| Light Source           | AC LED Module                                                                                    |  |  |
| Wattage                | 9W                                                                                               |  |  |
| Total Lumens           | 600lm                                                                                            |  |  |
| Delivered Lumens       | BK-200lm; GY-400lm*;                                                                             |  |  |
| Voltage                | 120V                                                                                             |  |  |
| Color Temperature      | 3000K                                                                                            |  |  |
| CRI (Ra)               | 90CRI                                                                                            |  |  |
| Optional Color Temps   | 2700K - 5000K Available, Minimum Order Quantities<br>Apply                                       |  |  |
| LED Rated Life         | 50,000 hours                                                                                     |  |  |
| Dimming                | 100% - 10%, ELV Dimmer (Not Included)                                                            |  |  |
| Illumination Direction | Down                                                                                             |  |  |
| Mounting Style         | Wall Mount, Down Only                                                                            |  |  |
| Material               | Aluminum                                                                                         |  |  |
| Glass Details          | Frosted Glass                                                                                    |  |  |
| Back Box Details       | ER72410-CBOX (Wet Location) (Sold Seperately);<br>ER72410-MBOX (Dry Location) (Sold Seperately); |  |  |
| ADA Compliant          | Yes                                                                                              |  |  |
| Location               | Wet                                                                                              |  |  |
| Paint Finish           | BK02; GY01;                                                                                      |  |  |