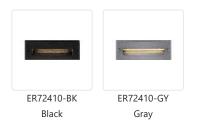

### **DESCRIPTION**

**PROJECT** 

This exterior recessed light is a classic, rectangle-shaped 10 inch long die-cast aluminum recessed light and utilizes LED light sources. The housing is designed to light an exterior or interior staircase or any other area that calls for a lighting from a concealed aperture. Choose from black or gray powder coat. Requires either back-box with fixture ER72410-MBOX (Dry Location) or ER72410-CBOX(Wet Location). Back-box sold separately.

## **SPECIFICATION DETAILS**

| Fixture Dimensions     | W9-3/4" x H3-5/8" x E2-1/8"                                                                      |  |  |
|------------------------|--------------------------------------------------------------------------------------------------|--|--|
| Light Source           | AC LED Module                                                                                    |  |  |
| Wattage                | 9W                                                                                               |  |  |
| Total Lumens           | 600lm                                                                                            |  |  |
| Delivered Lumens       | BK-200lm; GY-400lm*;                                                                             |  |  |
| Voltage                | 120V                                                                                             |  |  |
| Color Temperature      | 3000K                                                                                            |  |  |
| CRI (Ra)               | 90CRI                                                                                            |  |  |
| Optional Color Temps   | 2700K - 5000K Available, Minimum Order Quantities<br>Apply                                       |  |  |
| LED Rated Life         | 50,000 hours                                                                                     |  |  |
| Dimming                | 100% - 10%, ELV Dimmer (Not Included)                                                            |  |  |
| Illumination Direction | Down                                                                                             |  |  |
| Mounting Style         | Wall Mount, Down Only                                                                            |  |  |
| Material               | Aluminum                                                                                         |  |  |
| Glass Details          | Frosted Glass                                                                                    |  |  |
| Back Box Details       | ER72410-CBOX (Wet Location) (Sold Seperately);<br>ER72410-MBOX (Dry Location) (Sold Seperately); |  |  |
| ADA Compliant          | Yes                                                                                              |  |  |
| Location               | Wet                                                                                              |  |  |
| Paint Finish           | BK02; GY01;                                                                                      |  |  |