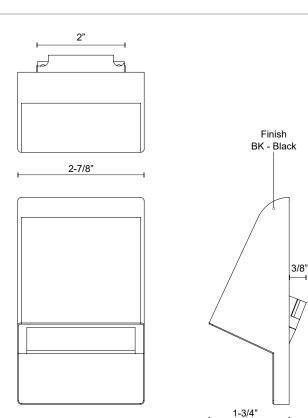

### SPECIFICATION DETAILS

| W2-7/8" x H4-1/2" x E1-3/4"<br>AC LED Module<br>4W<br>320lm<br>135lm*<br>120V |
|-------------------------------------------------------------------------------|
| 4W<br>320lm<br>135lm*                                                         |
| 320lm<br>135lm*                                                               |
| 135lm*                                                                        |
|                                                                               |
| 120V                                                                          |
|                                                                               |
| 3000K                                                                         |
| 90CRI                                                                         |
| 2700K - 5000K Available, Minimum Order Quantities<br>Apply                    |
| 50,000 hours                                                                  |
| 100% - 10%, ELV Dimmer (Not Included)                                         |
| Frosted Glass                                                                 |
| Yes                                                                           |
| Wet                                                                           |
| Down                                                                          |
| Down Only                                                                     |
|                                                                               |
|                                                                               |

### DESCRIPTION

4-1/2"

The Jackson Collection offers sleek, unintrusive step lighting perfect for commercial or residential use. The cast-aluminum black body makes these small lights blend well with their environment while providing ample lighting to indoor and outdoor locations with their wide frosted glass diffusers