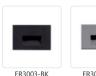

## DESCRIPTION

A horizontal rectangle-shaped recessed light in matte black, white powder, bronze or brushed nickel finish. The optically designed light control of Sonic's die cast Aluminum housing fully conceals the source. Ideal for step or courtesy light use. This fixture is rated for outdoor use but there is no reason it cannot be utilized indoors too. Only fits into a single gang box.