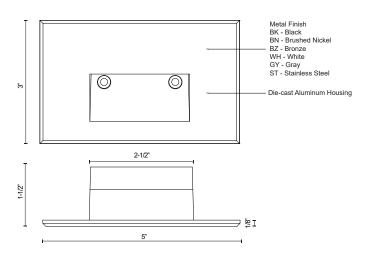

## DESCRIPTION

A horizontal rectangle-shaped recessed light in matte black, white powder, bronze or brushed nickel finish. The optically designed light control of Sonic's die cast Aluminum housing fully conceals the source. Ideal for step or courtesy light use. This fixture is rated for outdoor use but there is no reason it cannot be utilized indoors too. Only fits into a single gang box.

## **SPECIFICATION DETAILS**

| Fixture Dimensions          | W5" x H3" x E1-1/2"                                        |
|-----------------------------|------------------------------------------------------------|
| Light Source                | AC LED Module                                              |
| Wattage                     | 4W                                                         |
| Total Lumens                | 250lm                                                      |
| Delivered Lumens            | BK-26lm; BN-24lm; ST-50lm; WH-76lm;                        |
| Voltage                     | 120V                                                       |
| Color Temperature           | 3000K                                                      |
| CRI (Ra)                    | 90CRI                                                      |
| Optional Color Temps        | 2700K - 5000K Available, Minimum Order Quantities<br>Apply |
| LED Rated Life              | 50,000 hours                                               |
| Dimming                     |                                                            |
| •                           | 100% - 10%, ELV Dimmer (Not Included)                      |
| Glass Details               | 100% - 10%, ELV Dimmer (Not Included)  Clear Glass         |
| Glass Details ADA Compliant |                                                            |
|                             | Clear Glass                                                |