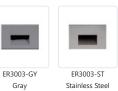

## DESCRIPTION

A horizontal rectangle-shaped recessed light in matte black, white powder, bronze or brushed nickel finish. The optically designed light control of Sonic's die cast Aluminum housing fully conceals the source. Ideal for step or courtesy light use. This fixture is rated for outdoor use but there is no reason it cannot be utilized indoors too. Only fits into a single gang box.