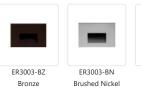

## DESCRIPTION

A horizontal rectangle-shaped recessed light in matte black, white powder, bronze or brushed nickel finish. The optically designed light control of Sonic's die cast Aluminum housing fully conceals the source. Ideal for step or courtesy light use. This fixture is rated for outdoor use but there is no reason it cannot be utilized indoors too. Only fits into a single gang box.