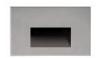

## DESCRIPTION

A horizontal rectangle-shaped recessed light in matte black, white powder, bronze or brushed nickel finish. The optically designed light control of Sonic's die cast Aluminum housing fully conceals the source. Ideal for step or courtesy light use. This fixture is rated for outdoor use but there is no reason it cannot be utilized indoors too. Only fits into a single gang box.