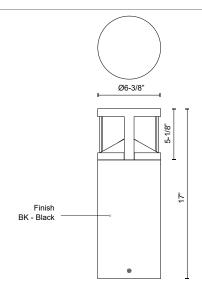

### **SPECIFICATION DETAILS**

| Fixture Dimensions     | D6-3/8" x H17"                                             |  |  |  |  |
|------------------------|------------------------------------------------------------|--|--|--|--|
| Light Source           | LED with DC Driver                                         |  |  |  |  |
| Wattage                | 24W                                                        |  |  |  |  |
| Total Lumens           | 2500lm                                                     |  |  |  |  |
| Delivered Lumens       | 1009lm                                                     |  |  |  |  |
| Voltage                | 120-277V                                                   |  |  |  |  |
| Color Temperature      | 3000К                                                      |  |  |  |  |
| CRI (Ra)               | 80CRI                                                      |  |  |  |  |
| Optional Color Temps   | 2700K - 5000K Available, Minimum Order Quantities<br>Apply |  |  |  |  |
| LED Rated Life         | 50,000 hours                                               |  |  |  |  |
| Dimming                | 100% - 10%, TRIAC or ELV Dimmer (Not Included)             |  |  |  |  |
| Location               | Wet                                                        |  |  |  |  |
| Illumination Direction | Down                                                       |  |  |  |  |
| Paint Finish           | BK02                                                       |  |  |  |  |