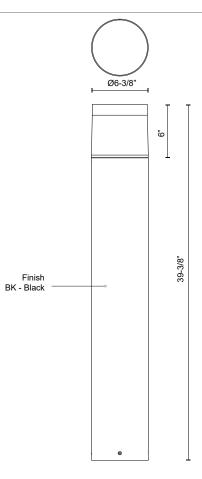

#### SPECIFICATION DETAILS

| Fixture Dimensions     | D6-3/8" x H39-3/8"                                         |
|------------------------|------------------------------------------------------------|
| Light Source           | LED with DC Driver                                         |
| Wattage                | 24W                                                        |
| Total Lumens           | 2500lm                                                     |
| Delivered Lumens       | 1659lm                                                     |
| Voltage                | 120-277V                                                   |
| Color Temperature      | 3000K                                                      |
| CRI (Ra)               | 80CRI                                                      |
| Optional Color Temps   | 2700K - 5000K Available, Minimum Order Quantities<br>Apply |
| LED Rated Life         | 50,000 hours                                               |
| Dimming                | 100% - 10%, TRIAC or ELV Dimmer (Not Included)             |
| Diffuser Details       | Frosted PC inside + Clear PC outside                       |
| Location               | Wet                                                        |
| Illumination Direction | Down                                                       |
| Paint Finish           | BK02                                                       |