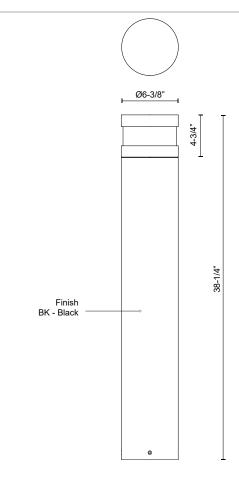

## **SPECIFICATION DETAILS**

| Fixture Dimensions     | D6-3/8" x H38-1/4"                                      |
|------------------------|---------------------------------------------------------|
| Light Source           | LED with DC Driver                                      |
| Wattage                | 24W                                                     |
| Total Lumens           | 2500lm                                                  |
| Delivered Lumens       | 1085lm                                                  |
| Voltage                | 120-277V                                                |
| Color Temperature      | 3000K                                                   |
| CRI (Ra)               | 80CRI                                                   |
| Optional Color Temps   | 2700K 🛘 5000K Available, Minimum Order Quantities Apply |
| LED Rated Life         | 50,000 hours                                            |
| Dimming                | 100% - 10%, TRIAC or ELV Dimmer (Not Included)          |
| Diffuser Details       | Clear PC                                                |
| Location               | Wet                                                     |
| Illumination Direction | Down                                                    |
| Paint Finish           | BK02                                                    |