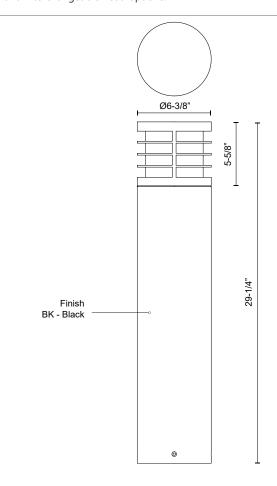

## **SPECIFICATION DETAILS**

| Fixture Dimensions     | D6-3/8" x H29-1/4"                                         |
|------------------------|------------------------------------------------------------|
| Light Source           | LED with DC Driver                                         |
| Wattage                | 24W                                                        |
| Total Lumens           | 2500lm                                                     |
| Delivered Lumens       | 524lm                                                      |
| Voltage                | 120-277V                                                   |
| Color Temperature      | 3000K                                                      |
| CRI (Ra)               | 80CRI                                                      |
| Optional Color Temps   | 2700K - 5000K Available, Minimum Order Quantities<br>Apply |
| LED Rated Life         | 50,000 hours                                               |
| Dimming                | 100% - 10%, TRIAC or ELV Dimmer (Not Included)             |
| Diffuser Details       | Frosted PC                                                 |
| Location               | Wet                                                        |
| Illumination Direction | Down                                                       |
| Paint Finish           | BK02                                                       |
|                        |                                                            |

## **DESCRIPTION**

**PROJECT** 

Architecturally designed high-power LED exterior bollard fixture. This diecast aluminum cylinder has a frosted polycarbonate diffuser with thin metal halos that delivers diffused omni directional light with three base sizes and interchangeable head options.