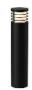

## **BOLLARDS**

EB47829-BK-UNV Black

## **DESCRIPTION**

**PROJECT** 

Architecturally designed high-power LED exterior bollard fixture. This diecast aluminum cylinder has a frosted polycarbonate diffuser with thin metal halos that delivers diffused omni directional light with three base sizes and interchangeable head options.