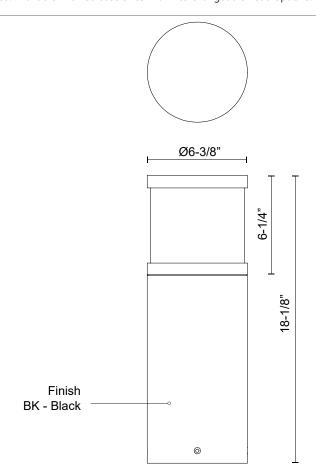

## **DESCRIPTION**

Architecturally designed high-power LED exterior bollard fixture. This diecast powder-coated aluminum cylinder has a frosted polycarbonate diffuser that provides diffused omni directional light to the surrounding area. Available in three base sizes with interchangeable head options.

## **SPECIFICATION DETAILS**

| Fixture Dimensions     | D6-3/8" x H18-1/8"                                         |  |  |  |
|------------------------|------------------------------------------------------------|--|--|--|
| Light Source           | LED with DC Driver                                         |  |  |  |
| Wattage                | 24W                                                        |  |  |  |
| Total Lumens           | 2500lm                                                     |  |  |  |
| Delivered Lumens       | 1212lm                                                     |  |  |  |
| Voltage                | 120-277V                                                   |  |  |  |
| Color Temperature      | 3000K                                                      |  |  |  |
| CRI (Ra)               | 80CRI                                                      |  |  |  |
| Optional Color Temps   | 2700K - 5000K Available, Minimum Order Quantities<br>Apply |  |  |  |
| LED Rated Life         | 50,000 hours                                               |  |  |  |
| Dimming                | 100% - 10%, TRIAC or ELV Dimmer (Not Included)             |  |  |  |
| Diffuser Details       | Frosted PC                                                 |  |  |  |
| Location               | Wet                                                        |  |  |  |
| Illumination Direction | Down                                                       |  |  |  |
| Paint Finish           | BK02                                                       |  |  |  |