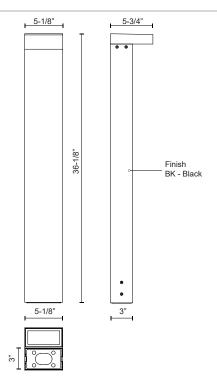

#### **SPECIFICATION DETAILS**

| ies |
|-----|
| ies |
| ies |
|     |
|     |
|     |
|     |
|     |

<sup>\*</sup> For custom options, consult factory for details.