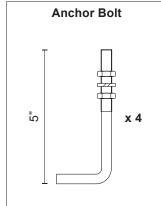

1. Remove fixture from its original package

- 2. Provide means to bring supply wiring to bollard in accordance with local code before pouring concrete
- **3.** Secure anchor bolts (1c) to mounting guide plate (1e) with hex nuts and washers provided (1d) before concrete cures (See Illustration 1)
- **4.** After concrete is set, replace mounting guide plate (1e) with mounting base (2b), adjust mounting base to desired orientation and secure with hex nuts and washers (1d)
- **5.** Pull conduit through base plate to make proper electrical connection (black to hot "L", white to neutral "N", ground to "GND") with wire nuts (1b) provided in hardware package, tie access wires to avoid contact with ground
- **6.** Secure fixture (1a) to mounting base (2b) with fixture screws (2a)