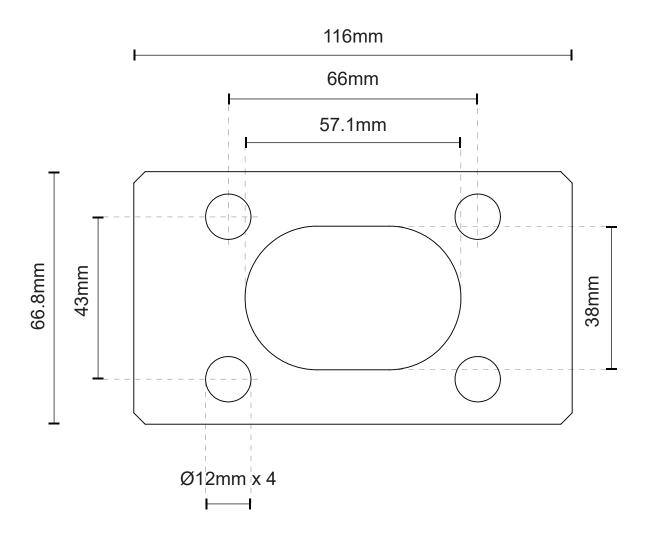

# **Exterior Bollard LED**

EB45636-UNV

INSTALLATION SHEET

### START FROM HERE

- Make sure **POWER** is **COMPLETELY OFF** at the fuse box
- Have your fixture installed by a qualified licensed electrician
- · Prepare everything in a clear area
- Wear gloves at all time during this installation
- · Read instructions carefully before you start assembly
- Keep this installation sheet for future reference

**Technical Support:** 1-855-855-8926

#### Please Note:

- This Kuzco LED fixture comes with pre-wired LED module(s)
- Unless instructed, Do Not touch any part of the LED module(s) as any unnecessary contact with the module could cause permanent damage
- For dimming, an ELV (Electronic Low Voltage) or TRIAC type of dimmer is required
- 120~277V input

## **Mounting Guide Template**