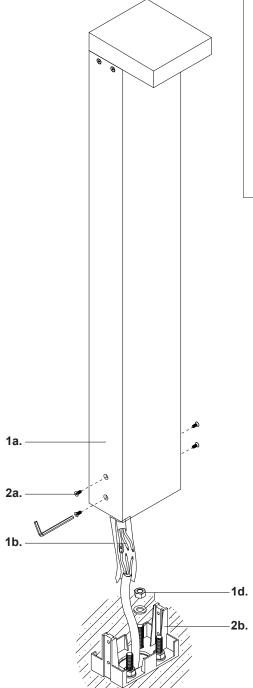

1. Remove fixture from its original package

- 2. Provide means to bring supply wiring to bollard in accordance with local code before pouring concrete
- **3.** Secure anchor bolts (1c) to mounting guide plate (1e) with hex nuts and washers provided (1d) before concrete cures (See Illustration 1)
- **4.** After concrete is set, replace mounting guide plate (1e) with mounting base (2b), adjust mounting base to desired orientation and secure with hex nuts and washers (1d)
- **5.** Pull conduit through base plate to make proper electrical connection (black to hot "L", white to neutral "N", ground to "GND") with wire nuts (1b) provided in hardware package, tie access wires to avoid contact with ground
- **6.** Secure fixture (1a) to mounting base (2b) with fixture screws (2a)