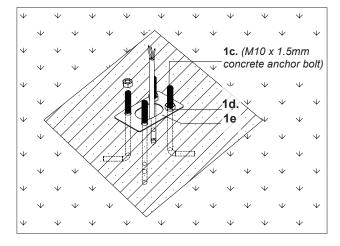

1. Remove fixture from its original package

- 2. Provide means to bring supply wiring to bollard in accordance with local code before pouring concrete
- **3.** Secure anchor bolts (1c) to mounting guide plate (1e) with hex nuts and washers provided (1d) before concrete cures (See Illustration 1)
- **4.** After concrete is set, replace mounting guide plate (1e) with mounting base (2b), adjust mounting base to desired orientation and secure with hex nuts and washers (1d)
- **5.** Pull conduit through base plate to make proper electrical connection (black to hot "L", white to neutral "N", ground to "GND") with wire nuts (1b) provided in hardware package, tie access wires to avoid contact with ground
- **6.** Secure fixture (1a) to mounting base (2b) with fixture screws (2a)

### Illustration 1