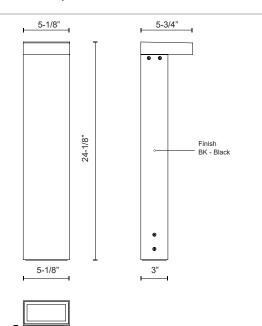

## SPECIFICATION DETAILS

| Fixture Dimensions     | L5-1/8" x W5-3/4" x H24-1/8"                               |
|------------------------|------------------------------------------------------------|
| Light Source           | LED with DC Driver                                         |
| Wattage                | 24W                                                        |
| Total Lumens           | 2040lm                                                     |
| Delivered Lumens       | 1270lm                                                     |
| Voltage                | 120-277V                                                   |
| Color Temperature      | 3000K                                                      |
| CRI (Ra)               | 90CRI                                                      |
| Optional Color Temps   | 2700K - 5000K Available, Minimum Order Quantities<br>Apply |
| LED Rated Life         | 50,000 hours                                               |
| Dimming                | 100% - 10%, TRIAC or ELV Dimmer (Not Included)             |
| Diffuser Details       | Clear Acrylic TIR Optical Array                            |
| Location               | Wet, IP65                                                  |
| Illumination Direction | T2 ILLUMINATION                                            |
| Material               | Heavy Cast Aluminum                                        |
| Dark Sky               | Yes                                                        |