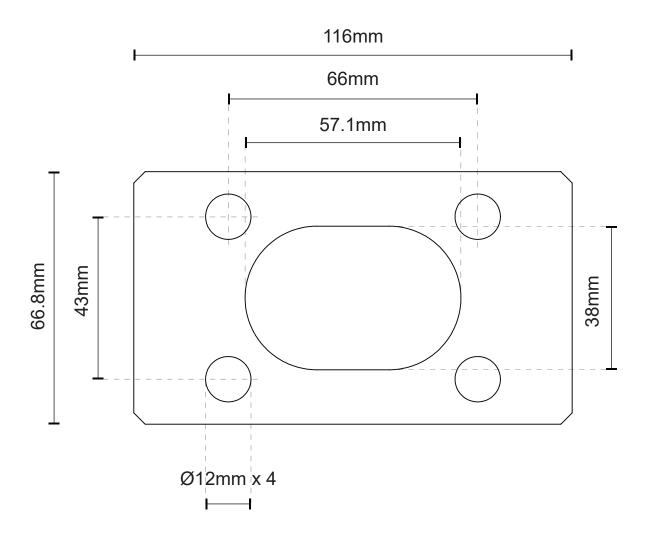

Exterior Bollard LED**

**EB45624-UNV** 

#### INSTALLATION SHEET

## START FROM HERE

- Make sure **POWER** is **COMPLETELY OFF** at the fuse box
- Have your fixture installed by a qualified licensed electrician
- · Prepare everything in a clear area
- Wear gloves at all time during this installation
- · Read instructions carefully before you start assembly
- Keep this installation sheet for future reference

**Technical Support:** 1-855-855-8926

### Please Note:

- This Kuzco LED fixture comes with pre-wired LED module(s)
- Unless instructed, Do Not touch any part of the LED module(s) as any unnecessary contact with the module could cause permanent damage
- For dimming, an ELV (Electronic Low Voltage) or TRIAC type of dimmer is required
- 120~277V input

## **Mounting Guide Template**