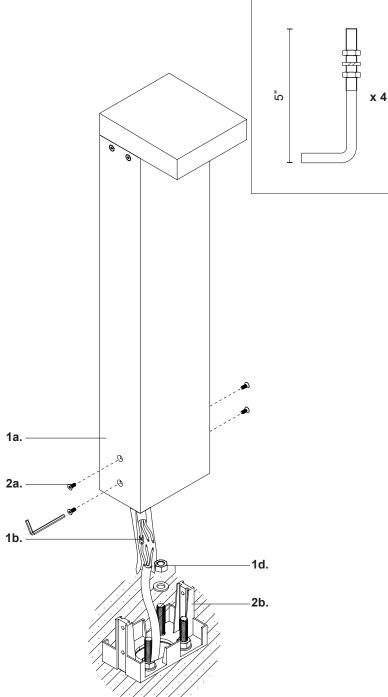

1. Remove fixture from its original package

- 2. Provide means to bring supply wiring to bollard in accordance with local code before pouring concrete
- **3.** Secure anchor bolts (1c) to mounting guide plate (1e) with hex nuts and washers provided (1d) before concrete cures (See Illustration 1)
- 4. After concrete is set, replace mounting guide plate (1e) with mounting base (2b), adjust mounting base to desired orientation and secure with hex nuts and washers (1d)
- **5.** Pull conduit through base plate to make proper electrical connection (black to hot "L", white to neutral "N", ground to "GND") with wire nuts (1b) provided in hardware package, tie access wires to avoid contact with ground
- **6.** Secure fixture (1a) to mounting base (2b) with fixture screws (2a)

### Illustration 1