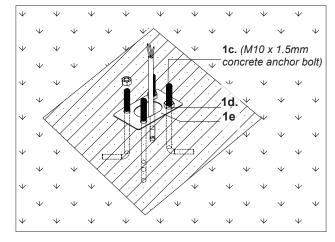

1. Remove fixture from its original package

- 2. Provide means to bring supply wiring to bollard in accordance with local code before pouring concrete
- **3.** Secure anchor bolts (1c) to mounting guide plate (1e) with hex nuts and washers provided (1d) before concrete cures (See Illustration 1)
- 4. After concrete is set, replace mounting guide plate (1e) with mounting base (2b), adjust mounting base to desired orientation and secure with hex nuts and washers (1d)
- **5.** Pull conduit through base plate to make proper electrical connection (black to hot "L", white to neutral "N", ground to "GND") with wire nuts (1b) provided in hardware package, tie access wires to avoid contact with ground
- **6.** Secure fixture (1a) to mounting base (2b) with fixture screws (2a)

### Illustration 1