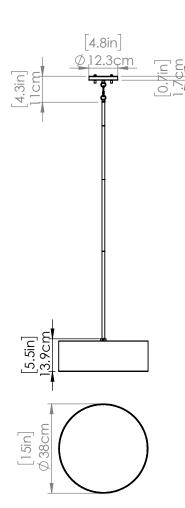

#### **DIMENSIONS**

Length / Ø: 15" Width: N/A" Height: 5.5" Depth: 15"

Minimum Height: 7" Maximum Height: N/A"