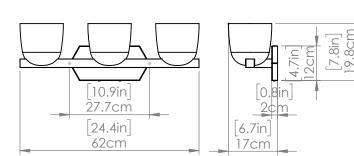

#### DIMENSIONS

Length / Ø: N/A Width: 24.5 in Height: 7.75 in Depth: 6.75 in Minimum Height: 7.75 in Maximum Height: N/A