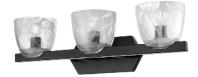

# CHALICE

# | VANITY

I

# SKU | DVP49843

### FINISH OPTIONS

Brass with Milky Swirl Glass Ebony with Milky Swirl Glass