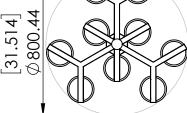

### DIMENSIONS

Length / Ø: 31.5 in Width: N/A Height: 17 in Depth: N/A Minimum Height: 18.5 in Maximum Height: N/A