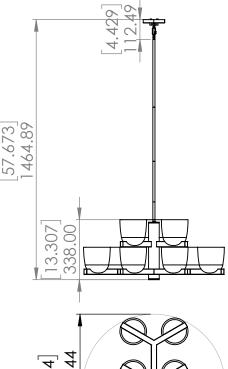

### DIMENSIONS

Length / Ø: 31.5 in Width: N/A Height: 17 in Depth: N/A Minimum Height: 18.5 in Maximum Height: N/A

## PIPE / CHAIN / CORD INFORMATION

**Pipe/Chain Kit Included:** Yes, Pipe **Pipe Information:** 40 in **Chain Information:** N/A **Wire/Cord Information:** 120 in **Max Sloped Ceiling Angle:** 90° (Chain Link)