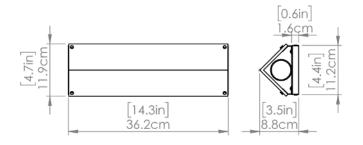

#### **DIMENSIONS**

**Length / Ø:** 14.25 in

Width: N/A Height: 4.75 in Depth: 3.5 in

Minimum Height: 4.75 in Maximum Height: N/A