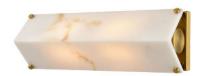

### **FINISH OPTIONS**

Brass with Brown Faux Alabaster Ebony with Gray Faux Alabaster

#### **DIMENSIONS**

**Length / Ø:** 14.25 in

Width: N/A Height: 4.75 in Depth: 3.5 in

Minimum Height: 4.75 in Maximum Height: N/A