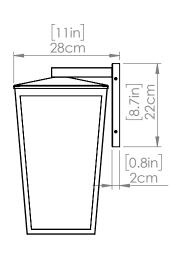

#### **DIMENSIONS**

Length / Ø: N/A" Width: 9.75" Height: 17.75" Depth: 11"

Minimum Height: 17.75" Maximum Height: 17.75"

Wattage: 18W Initial Lumens: 2100

Delivered Lumens (3000K): Delivered Lumens (4000K): Delivered Lumens (5000K):