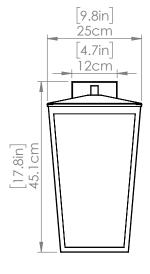

#### **DIMENSIONS**

Length / Ø: N/A" Width: 9.75" Height: 17.75" Depth: 11"

Minimum Height: 17.75" Maximum Height: 17.75"

Wattage: 18W Initial Lumens: 2100

Delivered Lumens (3000K): Delivered Lumens (4000K): Delivered Lumens (5000K):