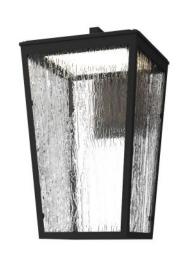

lass (BK-RG)

#### **DIMENSIONS**

Length / Ø: N/A" Width: 9.75" Height: 17.75" Depth: 11"

Minimum Height: 17.75" Maximum Height: 17.75"



Wattage: 18W Initial Lumens: 2100

Delivered Lumens (3000K): Delivered Lumens (4000K): Delivered Lumens (5000K):

Colour Temperature: 3000K / 4000K / 5000K

CRI: 80+ Voltage: 120 Dimmable: Yes

Required Dimmer: C\(\text{L}\)/Universal

# PIPE / CHAIN / CORD INFORMATION

Pipe/Chain Kit Included: Not Included

Pipe Information: Chain Information: Wire/Cord Information: Max Sloped Ceiling Angle:

\*Conversion 19° to 45° : ASY0101+Finish (2 loops + 1 chain):

For Additional Cost

### ADDITIONAL INFORMATION

Wall and Ceiling Mountable: Up and Down Mountable: Location Certification: ADA Compliant:

### WARRANTY

5 Years Residential 20,000 Hours Commercial