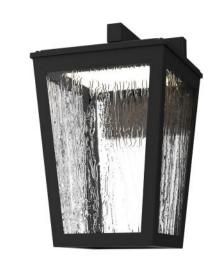

ngth / Ø: N/A" Width: 7" Height: 12" Depth: 8"

Minimum Height: 12" Maximum Height: 12"



Wattage: 12W Initial Lumens: 1400

Delivered Lumens (3000K): Delivered Lumens (4000K): Delivered Lumens (5000K):

Colour Temperature: 3000K / 4000K / 5000K

CRI: 80+ Voltage: 120 Dimmable: Yes

Required Dimmer: C\(\text{L}\)/Universal

# PIPE / CHAIN / CORD INFORMATION

Pipe/Chain Kit Included: Not Included

Pipe Information: N/A Chain Information: N/A Wire/Cord Information: 8in Max Sloped Ceiling Angle: N/A

\*Conversion 19° to 45° : ASY0101+Finish (2 loops + 1 chain):

For Additional Cost

### ADDITIONAL INFORMATION

Wall and Ceiling Mountable: No Up and Down Mountable: No

Location Certification: Wet Location Rated

**ADA Compliant: No** 

## WARRANTY

5 Years Residential 20,000 Hours Commercial