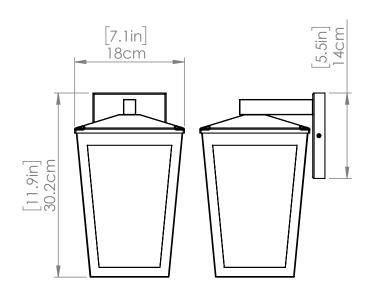

#### **DIMENSIONS**

Length / Ø: N/A" Width: 7" Height: 12" Depth: 8"

Minimum Height: 12" Maximum Height: 12"

Wattage: 12W Initial Lumens: 1400

Delivered Lumens (3000K): Delivered Lumens (4000K): Delivered Lumens (5000K):