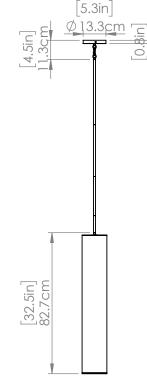

#### DIMENSIONS

Length / Ø: 5.75 in Width: N/A Height: 32.5 in Depth: N/A Minimum Height: 34 in Maximum Height: 74 in