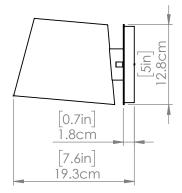

#### DIMENSIONS

Length / Ø: N/A Width: 6.5 in Height: 5 in Depth: 7.5 in Minimum Height: 5 in Maximum Height: N/A