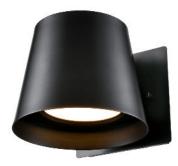

# DRUMLINE

#### FINISH OPTIONS

Black

#### DIMENSIONS

Length / Ø: N/A Width: 6.5 in Height: 5 in Depth: 7.5 in Minimum Height: 5 in Maximum Height: N/A