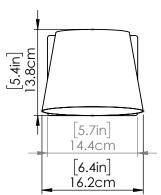

#### DIMENSIONS

Length / Ø: N/A Width: 6.5 in Height: 5 in Depth: 7.5 in Minimum Height: 5 in Maximum Height: N/A