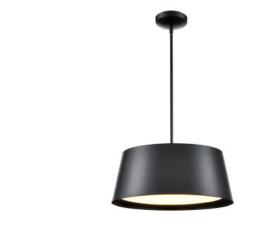

# SKU DVP47705

# FINISH OPTIONS

Black

# **DIMENSIONS**

Length / Ø: 17 in Width: N/A Height: 8 in Depth: N/A

Minimum Height: 9.5 in Maximum Height: 49.5