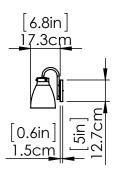

#### DIMENSIONS

Length / Ø: 32.75" Width: N/A" Height: 9.25" Depth: 7.5" Minimum Height: 9.25" Maximum Height: 9.25"

## PIPE / CHAIN / CORD INFORMATION

Pipe/Chain Kit Included: Not Included Pipe Information: N/A Chain Information: N/A Wire/Cord Information: 8 Inches Max Sloped Ceiling Angle: N/A \*Conversion 19° to 45°: ASY0101+Finish (2 loops + 1 chain): For Additional Cost