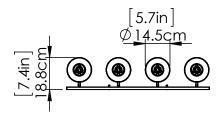

#### DIMENSIONS

Length / Ø: 32.75" Width: N/A" Height: 9.25" Depth: 7.5" Minimum Height: 9.25" Maximum Height: 9.25"

#### LAMPING

Number of Sockets: 4 Wattage of Individual Socket: 70W Socket Type: Medium Base (E26) Socket Orientation: Down Lamp Con inement: Semi Enclosed Voltage: 120V Dimmable: Yes Bulbs Not Included