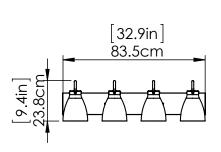

#### DIMENSIONS

Length / Ø: 32.75" Width: N/A" Height: 9.25" Depth: 7.5" Minimum Height: 9.25" Maximum Height: 9.25"