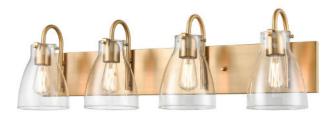

# EMMA

VANITY

#### **FINISH OPTIONS**

Chrome with Clear Glass (CH-CL) Ebony with Clear Glass (EB-CL) Brass with Clear Glass (BR-CL) Brass with True Opal Glass (BR-TO)