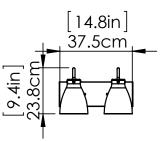

#### DIMENSIONS

Length / Ø: 14.75" Width: N/A" Height: 9.25" Depth: 7.5" Minimum Height: 9.25" Maximum Height: 9.25"