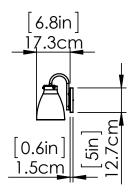

#### DIMENSIONS

Length / Ø: 14.75" Width: N/A" Height: 9.25" Depth: 7.5" Minimum Height: 9.25" Maximum Height: 9.25"