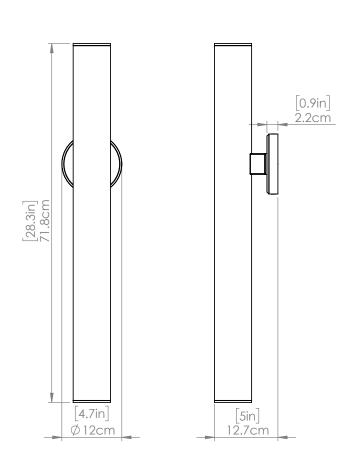

#### **DIMENSIONS**

Length / Ø: 4.75" Width: N/A" Height: 28.3" Depth: 5"

Minimum Height: 28.3" Maximum Height: 28.3"