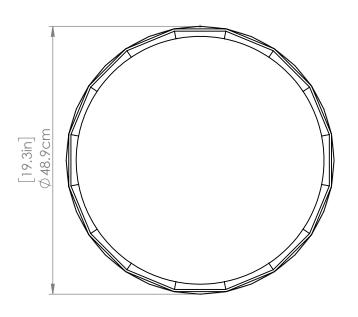

#### **DIMENSIONS**

**Length / Ø:** 19.25" **Width:** N/A" **Height:** 3.25" **Depth:** N/A"

Minimum Height: N/A" Maximum Height: N/A"