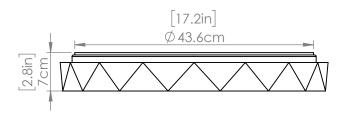

#### **DIMENSIONS**

**Length / Ø:** 19.25" **Width:** N/A" **Height:** 3.25" **Depth:** N/A"

Minimum Height: N/A" Maximum Height: N/A"