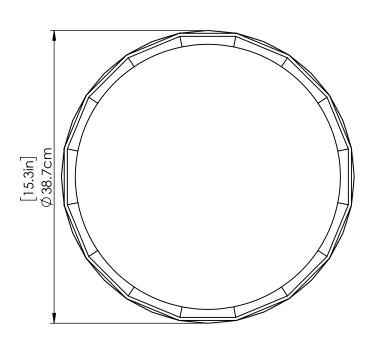

### **DIMENSIONS**

Length / Ø: 15.25" Width: N/A" Height: 3.25" Depth: N/A"

Minimum Height: N/A" Maximum Height: N/A"