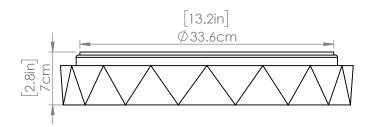

### **DIMENSIONS**

Length / Ø: 15.25" Width: N/A" Height: 3.25" Depth: N/A"

Minimum Height: N/A" Maximum Height: N/A"