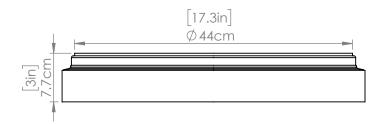

## **DIMENSIONS**

Length / Ø: 19.25" Width: N/A" Height: 3.25" Depth: N/A"

Minimum Height: N/A" Maximum Height: N/A"