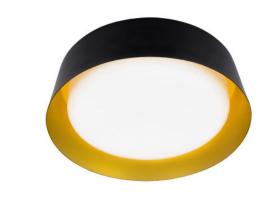

### SKU DVP39948

#### FINISH OPTIONS

Antique Gold and Matte Black with Opal Acrylic Shade Antique Gold and Matte White with Opal Acrylic Shade Matte Black with Opal Acrylic Shade