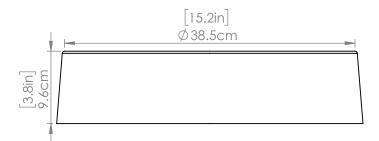

#### DIMENSIONS

Length / Ø: 16" Width: N/A" Height: 3.75" Depth: N/A"

Minimum Height: N/A"
Maximum Height: N/A"