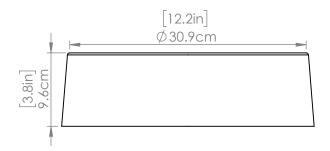

#### DIMENSIONS

Length / Ø: 13" Width: N/A" Height: 3.75" Depth: N/A"

Minimum Height: N/A" Maximum Height: N/A"