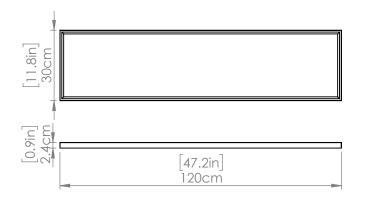

#### **DIMENSIONS**

Length / Ø: 48 in Width: 12 in Height: 1 in Depth: N/A

Minimum Height: 1 in Maximum Height: N/A