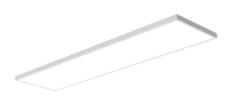

#### **DIMENSIONS**

Length / Ø: 48 in Width: 12 in Height: 1 in Depth: N/A

Minimum Height: 1 in Maximum Height: N/A