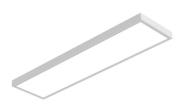

#### **DIMENSIONS**

Length / Ø: 24 in Width: 6 in Height: 1 in Depth: N/A

Minimum Height: 1 in Maximum Height: N/A