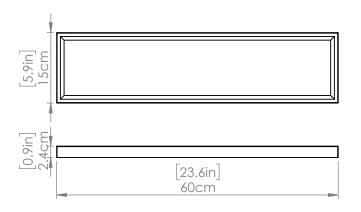

#### **DIMENSIONS**

Length / Ø: 24 in Width: 6 in Height: 1 in Depth: N/A

Minimum Height: 1 in Maximum Height: N/A