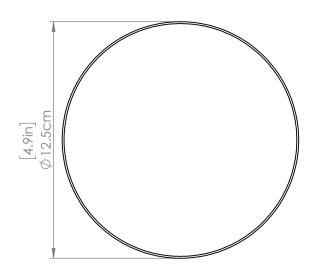

#### **DIMENSIONS**

Length / Ø: 4.75" Width: N/A" Height: 0.75" Depth: N/A"

Minimum Height: N/A" Maximum Height: N/A"