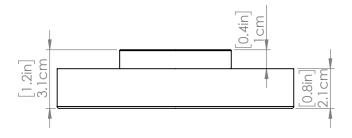

#### **DIMENSIONS**

Length / Ø: 4.75" Width: N/A" Height: 0.75" Depth: N/A"

Minimum Height: N/A" Maximum Height: N/A"