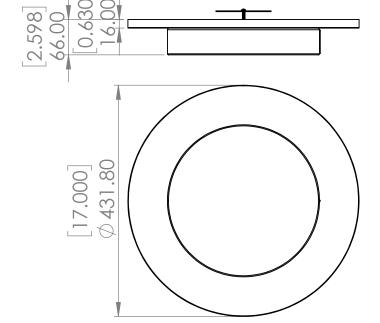

#### **DIMENSIONS**

Length / Ø: 17 in Width: N/A Height: 2.5 in Depth: N/A

Minimum Height: 2.5 in Maximum Height: N/A