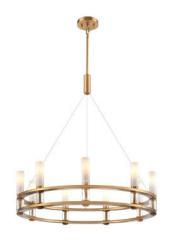

## CHANDELIER

#### FINISH OPTIONS

Brass (BR) Ebony (EB)

Length / Ø: 28 in Width: N/A Height: 8.75 in Depth: N/A

Minimum Height: 10.25 in Maximum Height: 50.25 in

## **LAMPING**

Number of Sockets: 9

Wattage of Individual Socket: 40W Socket Type: Candelabra Base (E12)

Socket Orientation: Up

Lamp Confinement: Semi Enclosed

Voltage: 120V Dimmable: Yes Bulbs Not Included