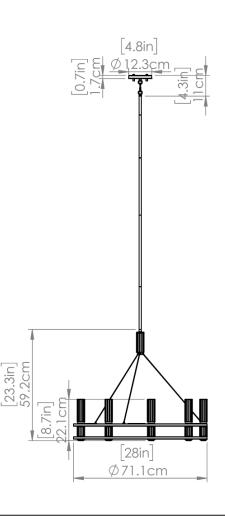

#### FINISH OPTIONS

Brass (BR) Ebony (EB)

Length / Ø: 28 in Width: N/A Height: 8.75 in Depth: N/A

Minimum Height: 10.25 in Maximum Height: 50.25 in

# PIPE / CHAIN / CORD INFORMATION

Pipe/Chain Kit Included: Yes, Pipe

Pipe Information: 40 in Chain Information: N/A Wire/Cord Information: 120 in

Max Sloped Ceiling Angle: 45° (Cord Grip)