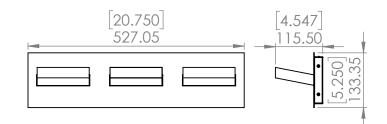

#### DIMENSIONS

Length / Ø: N/A Width: 20.75 in Height: 5.25 in Depth: 4.75 in Minimum Height: 5.25 in Maximum Height: N/A