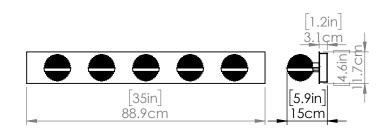

#### DIMENSIONS

Length / Ø: N/A Width: 35 in Height: 4.75 in Depth: 6 in Minimum Height: 4.75 in Maximum Height: N/A