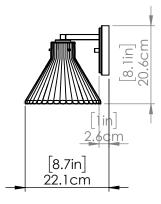

### **FINISH OPTIONS**

Brass with Ribbed Opal Glass Ebony with Ribbed Opal Glass

Length / Ø: N/A" Width: 17" Height: 9.5" Depth: 8"

Minimum Height: N/A"
Maximum Height: N/A"

Number of Sockets: 2

Wattage of Individual Socket: 40W