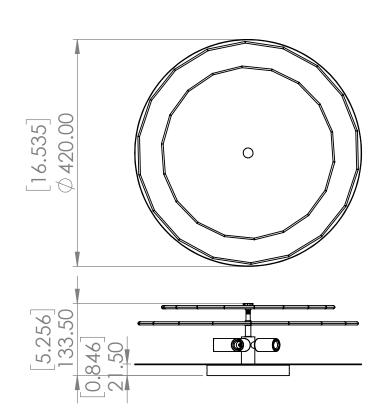

#### DIMENSIONS

Length / Ø: 16.5 in Width: N/A Height: 5.25 in Depth: N/A

Minimum Height: 5.25 in Maximum Height: N/A