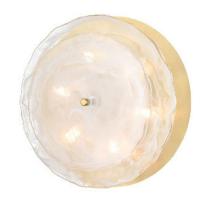

### FINISH OPTIONS

Ebony with Milky Swirl Glass Brass with Milky Swirl Glass

#### DIMENSIONS

Length / Ø: 16.5 in Width: N/A Height: 5.25 in Depth: N/A

Minimum Height: 5.25 in Maximum Height: N/A